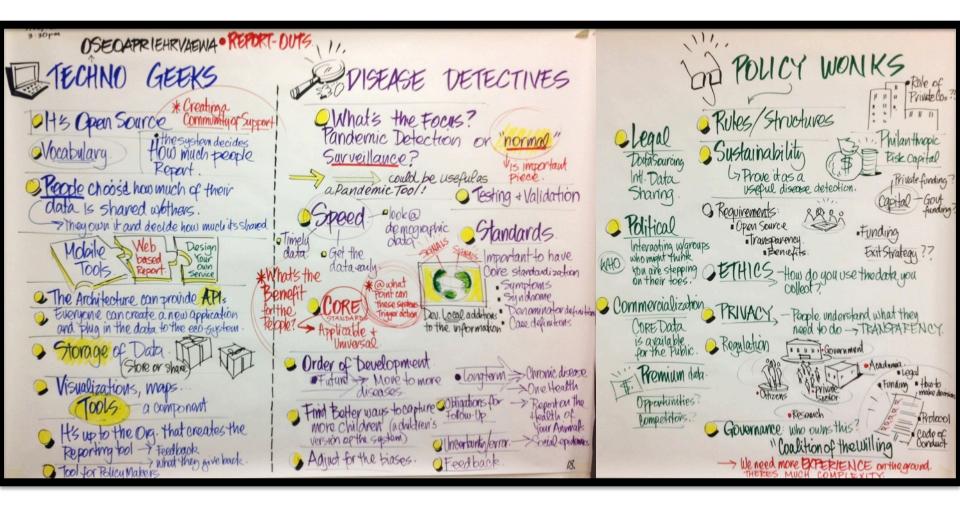

a special visitor...

We split into three groups to see if each could come up with the 'perfect' system...

The 'perfect' system was tweaked by the participants

... and so it begins.