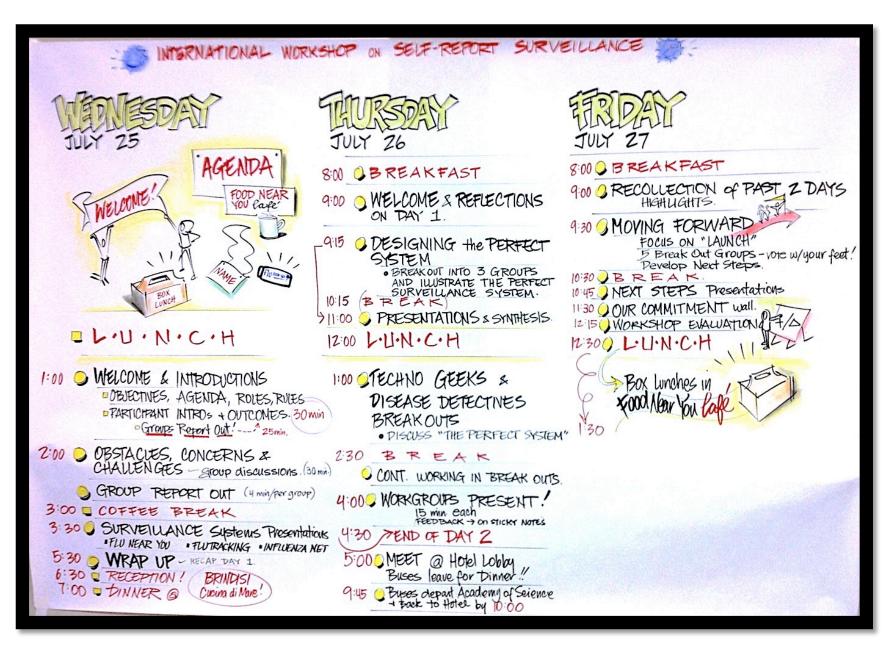

They came from near and far

We welcomed all with opened arms

We had a purpose.

We devised a plan to spend 48 hours together.

We elicited desired outcomes toward our 3 objectives

We allowed for one hour of potential negative energy...

a special visitor...

We split into three groups to see if each could come up with the 'perfect' system...

The 'perfect' system was tweaked by the participants

... and so it begins.