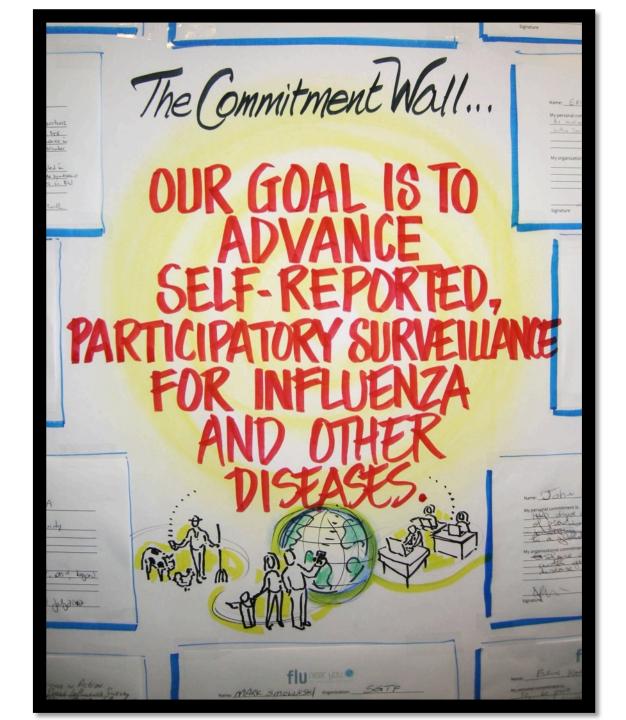

... no one ever said our mission would be easy.

We shared learnings, experiences, and perceptions about the utility of weekly self-reported surveillance for symptoms of the flu with developers of three systems:

> Flu Near You in the U.S. Flutracking in Australia Influenzanet in Europe

From west to East andfrom South to North (3 months). When will we have the FLV? In Gweeks European countries E Sistem 28 bring () collect real time info