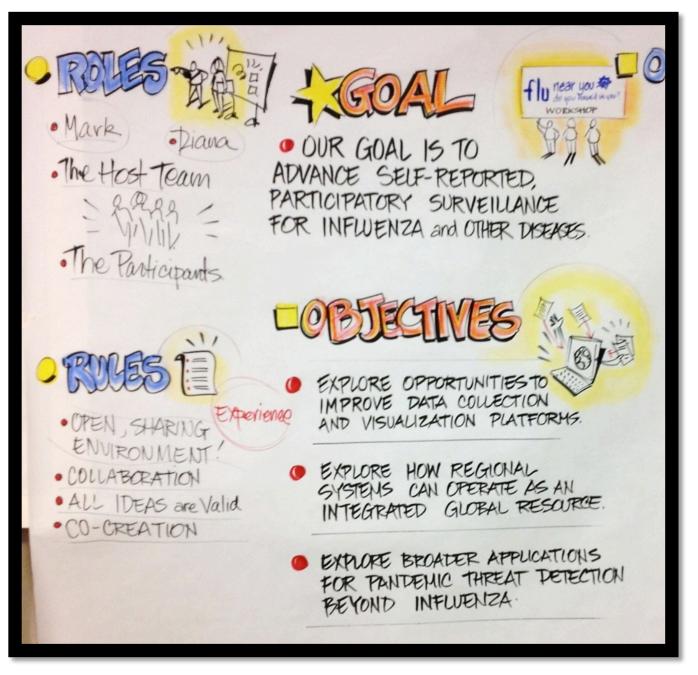

They came from near and far

We welcomed all with opened arms

We had a purpose.

We devised a plan to spend 48 hours together.

We elicited desired outcomes toward our 3 objectives

We allowed for one hour of potential negative energy...

... no one ever said our mission would be easy.

We shared learnings, experiences, and perceptions about the utility of weekly self-reported surveillance for symptoms of the flu with developers of three systems: