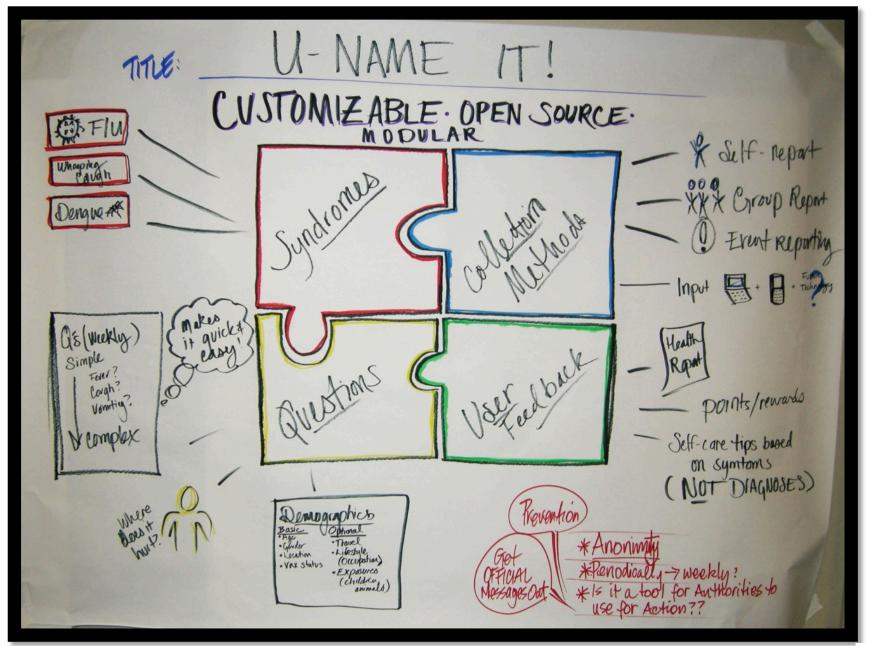

a special visitor...

We split into three groups to see if each could come up with the 'perfect' system...

The 'perfect' system was tweaked by the participants

... and so it begins.