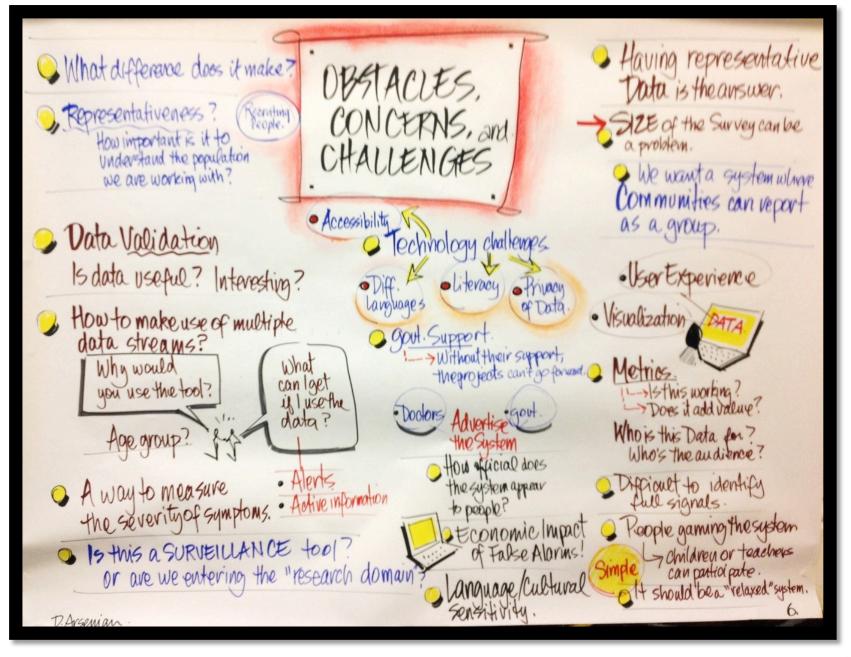

a special visitor...

We split into three groups to see if each could come up with the 'perfect' system...

The 'perfect' system was tweaked by the participants

... and so it begins.