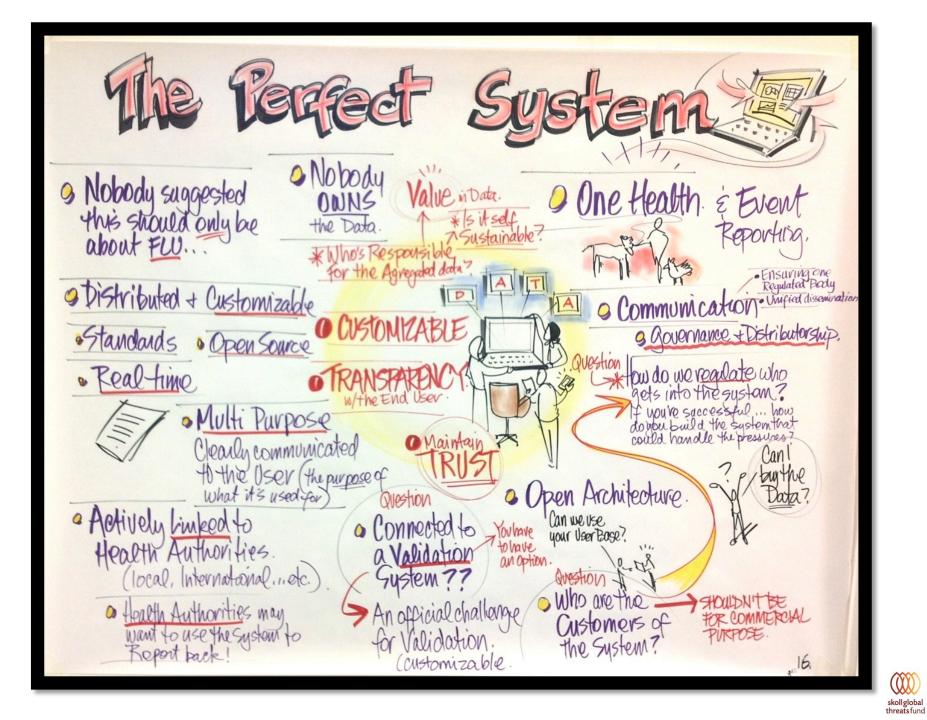

a special visitor...

We split into three groups to see if each could come up with the 'perfect' system...

The 'perfect' system was tweaked by the participants

... and so it begins.