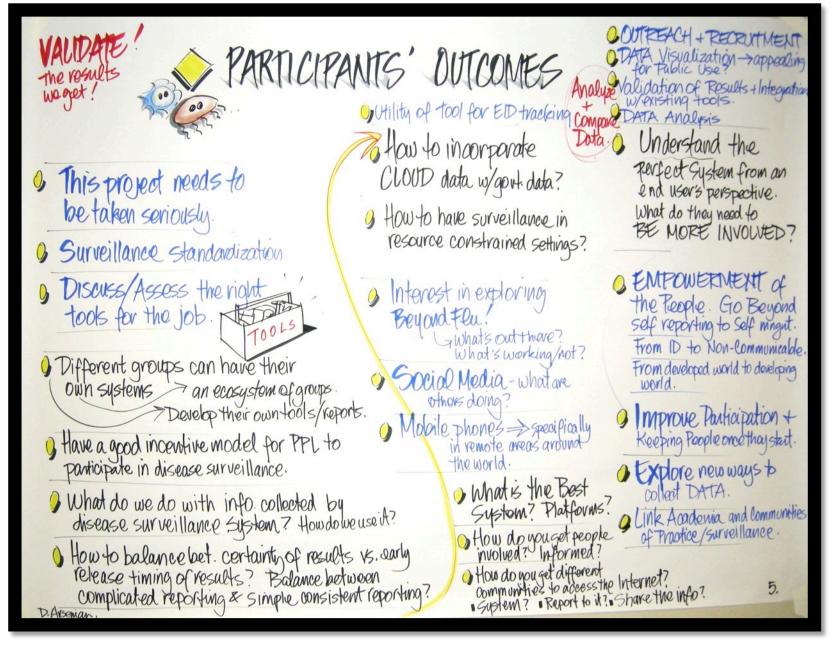

a special visitor...

We split into three groups to see if each could come up with the 'perfect' system...

The 'perfect' system was tweaked by the participants

... and so it begins.