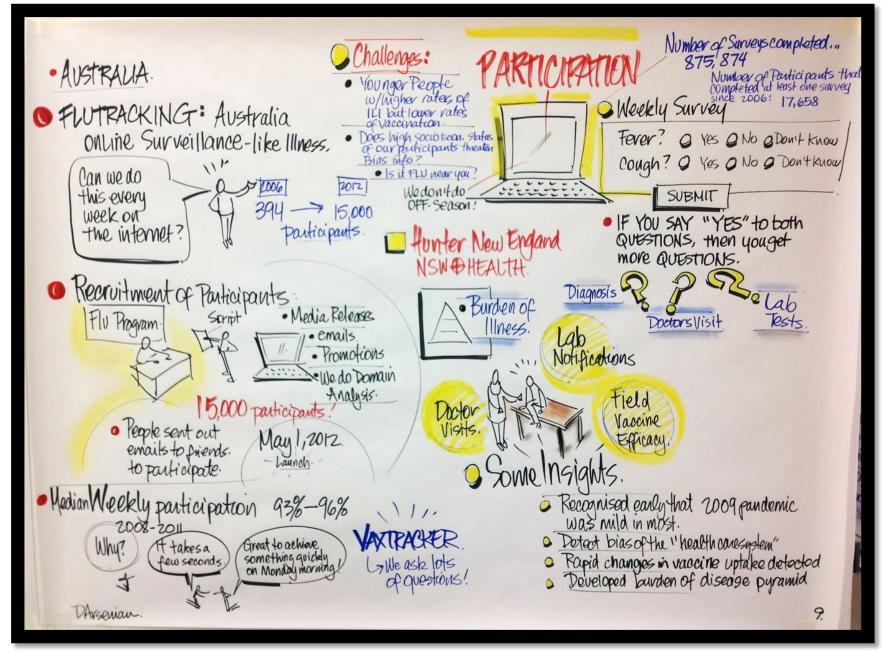

> Flu Near You in the U.S. Flutracking in Australia Influenzanet in Europe

From west to East andfrom South to North (3 months). When will we have the FLV? In Gweeks European countries E Sistem 28 bring () collect real time info