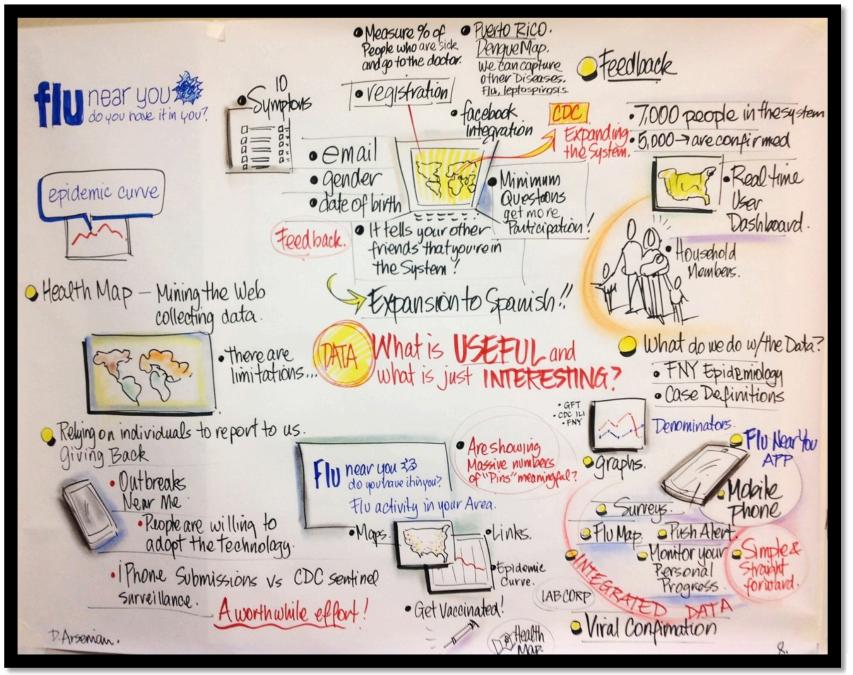

... no one ever said our mission would be easy.

We shared learnings, experiences, and perceptions about the utility of weekly self-reported surveillance for symptoms of the flu with developers of three systems:

> Flu Near You in the U.S. Flutracking in Australia Influenzanet in Europe

From west to East andfrom South to North (3 months). When will we have the FLV? In Gweeks European countries E Sistem 28 bring () collect real time info