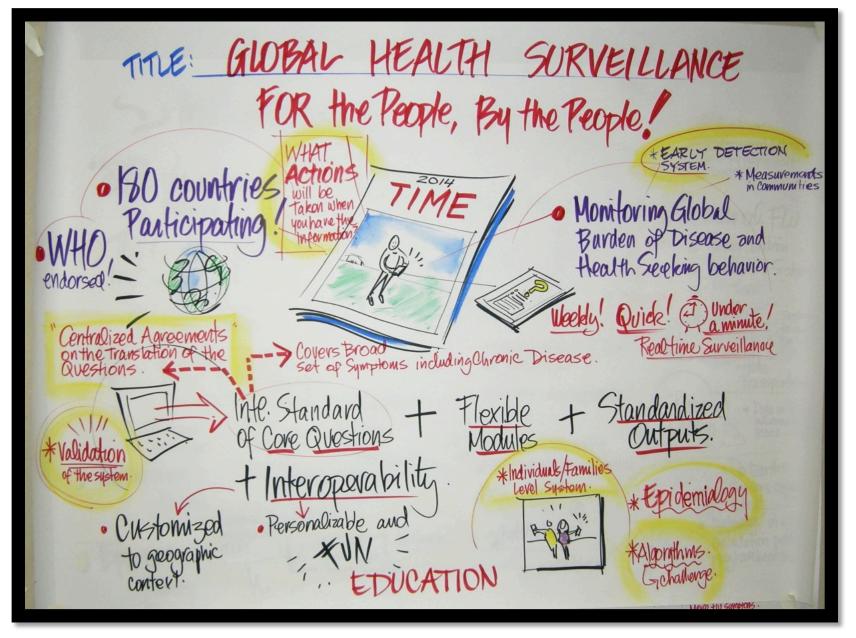

a special visitor...

We split into three groups to see if each could come up with the 'perfect' system...

The 'perfect' system was tweaked by the participants

... and so it begins.