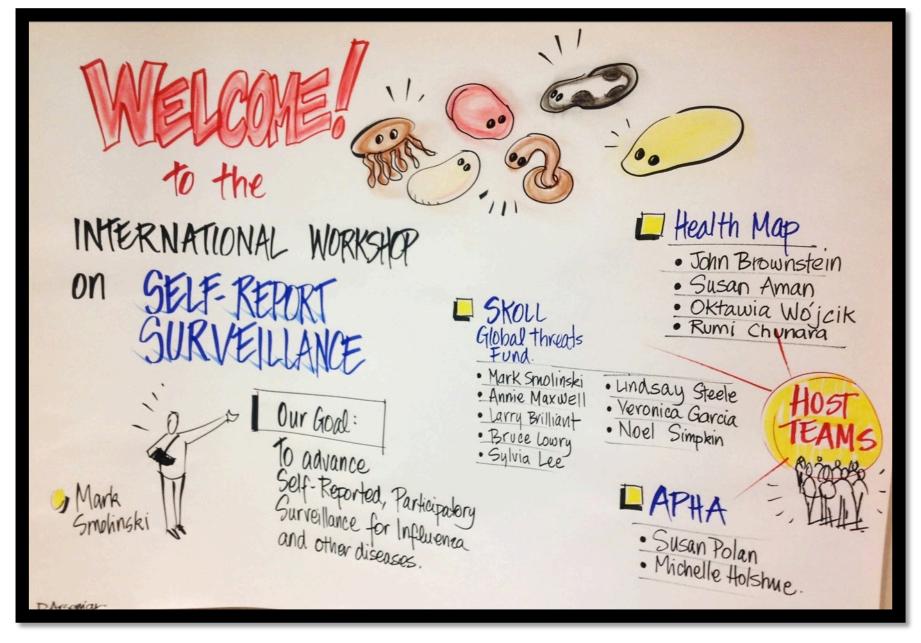

... no one ever said our mission would be easy.

We shared learnings, experiences, and perceptions about the utility of weekly self-reported surveillance for symptoms of the flu with developers of three systems:

> Flu Near You in the U.S. Flutracking in Australia Influenzanet in Europe

From west to East andfrom South to North (3 months). When will we have the FLV? In Gweeks European countries E Sistem 28 bring () collect real time info