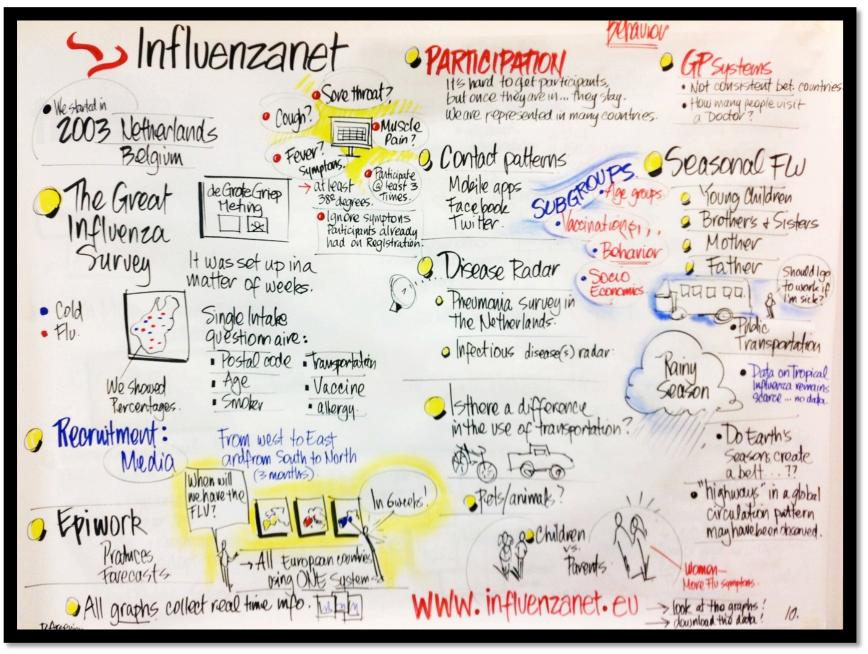

> Flu Near You in the U.S. Flutracking in Australia Influenzanet in Europe

From west to East andfrom South to North (3 months). When will we have the FLV? In Gweeks European countries E Sistem 28 bring () collect real time info

Detail from Influenzanet

I'm witnessing Brilliant the Birth of a New SCIENCE! Hores something growing here ... Consorteum of Dcial KOLL Foundation Entrepreneurs Grass Roots enterprises. get funded Skoll Global threats We work on Global THREATS Giving back •Midlle East conceid • Water • Climate Change Weapons Clues, I deas, recommen dations, anything That will reduce incidents. S We look for things that ... it's not just about go thering data + Information can go across all these threats. \* Stakeholder Mapping Stlave you done it? \* Outreach? We want the TOOLS (all the tools) that will stop the threat of disease. arry We should stop OUTBREAKS 3 \* Feedback? 7 From becoming PANDEMICS P. Droguan.