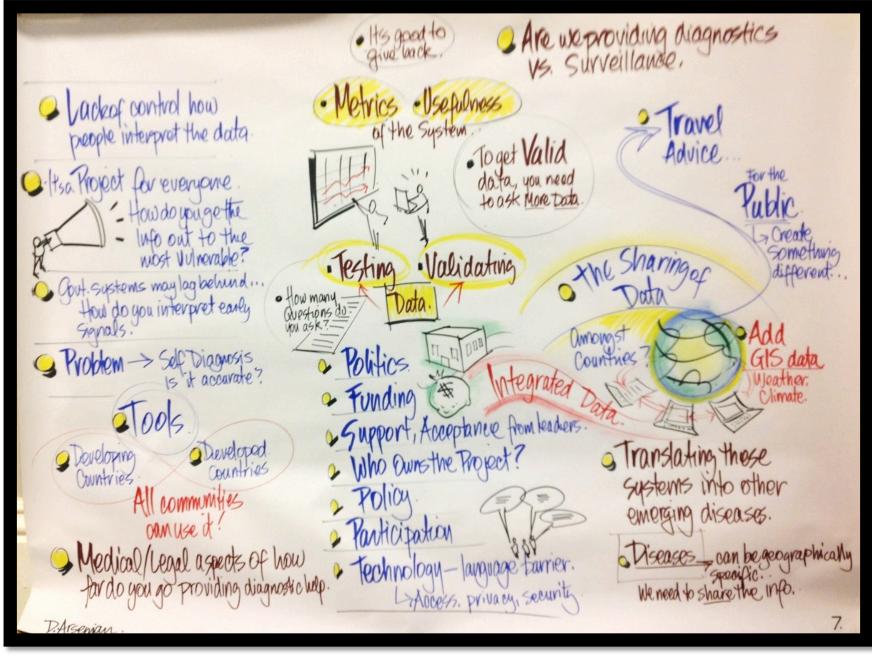

a special visitor...

We split into three groups to see if each could come up with the 'perfect' system...

The 'perfect' system was tweaked by the participants

... and so it begins.