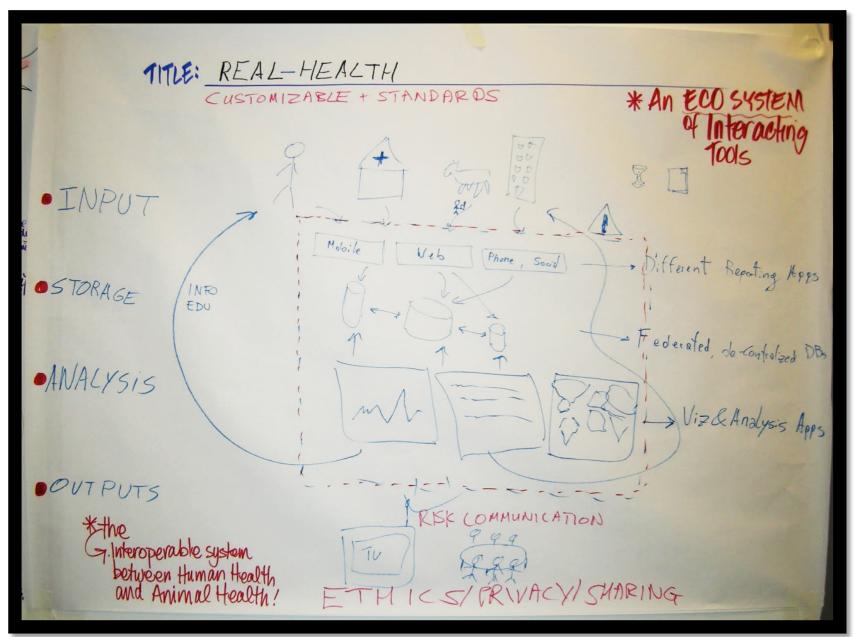

a special visitor...

We split into three groups to see if each could come up with the 'perfect' system...

The 'perfect' system was tweaked by the participants

... and so it begins.